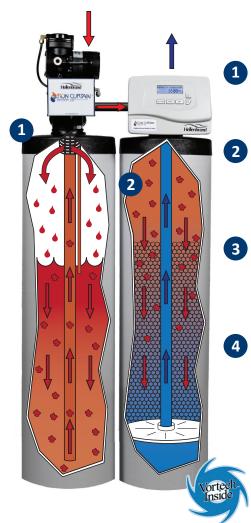

## How Does the Iron Curtain System Work?

Mineral-rich water is forced through an aeration tank, which converts dissolved minerals such as iron, manganese and sulfur into physical particles.

These mineral particles then circulate in the system where they are trapped in the filter tank. This way, the highest level of dissolved minerals can be easily removed from your water.

When the aeration tank's oxygen level nears depletion, the ProMate-6 controller automatically puts it into an air recharge cycle based on the gallons of water being filtered, providing you aeration on demand.

When the filter tank is saturated with iron particles, the ProMate-6 controller automatically puts it into a regeneration cycle flushing the trapped iron particles to drain during off peak hours to maintain efficient filtration of iron particles. Regeneration frequency can occur based on days and/or gallons being filtered.

Vortech™ Distributor - Enhanced filter cleaning. Not available in all sizes.